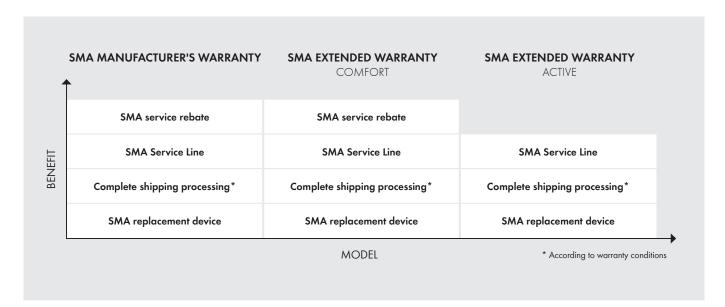

#### SMA MANUFACTURER'S WARRANTY

5-YFAR WARRANTY

#### SMA replacement device

We normally send you a replacement device on the same day. The device will come with all the necessary updates.

#### Complete shipping processing

We coordinate the dispatch and assume the shipping and custom duties.\* We also make sure that the defective device is picked up.

#### **SMA Service Line**

Our SMA Service Line staff can answer your customer's technical questions and assist them in service-related questions.

#### **SMA** service rebate

SMA will provide service rebate to solar power professionals who replace defective inverters.

\* According to warranty conditions

#### **SMA EXTENDED WARRANTY**

COMFORT

In the event of a warranty claim, we promise our customers the same services as included in the manufacturer's warranty.

#### The benefits:

- SMA replacement device
- Complete shipping processing\*
- SMA Service Line
- SMA service rebate

#### **SMA EXTENDED WARRANTY**

**ACTIVE** 

This warranty plan is more affordable and especially cost-effective for businesses that service larger plants equipped with many inverters. SMA service rebate is not included under this warranty.

#### The benefits:

- SMA replacement device
- Complete shipping processing\*
- SMA Service Line